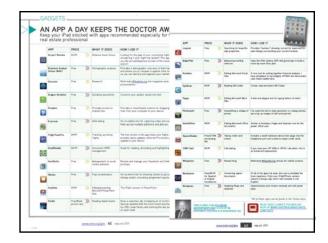

| η   | Rank E | Country / Territory 🖻 | Population 🖂  | Date Last<br>Updated 🖻 | S of World<br>Population 🖃 |
|-----|--------|-----------------------|---------------|------------------------|----------------------------|
|     | 1      | China <sup>91</sup>   | 1,336,300,000 | March 11, 2010         | 19.63%                     |
|     | 2      | India                 | 1,178,099,000 | March 11, 2010         | 17.31%                     |
|     | 3      | facebook              | 800,0000,000  | March 11, 2010         | 4.54%                      |
|     | 4      | Indenesia             | 231,369,500   | July 2009              | 3.4%                       |
|     | 5      | Brazil