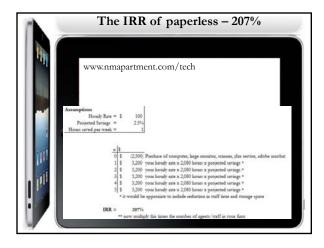

| η   | Rank E | Country / Territory 🖻 | Population 🖂  | Date Last<br>Updated 🖻 | S of World<br>Population 🖃 |
|-----|--------|-----------------------|---------------|------------------------|----------------------------|
|     | 1      | China <sup>91</sup>   | 1,336,300,000 | March 11, 2010         | 19.63%                     |
|     | 2      | India                 | 1,178,099,000 | March 11, 2010         | 17.31%                     |
|     | 3      | facebook              | 800,0000,000  | March 11, 2010         | 4.54%                      |
|     | 4      | Indenesia             | 231,369,500   | July 2009              | 3.4%                       |
|     | 5      | Brazil                | 192,596,000   | March 1