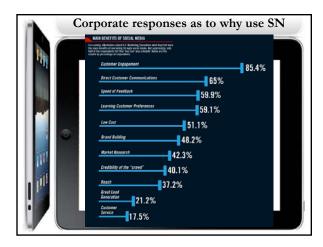

|
|     | 9      | 💼 Russia              | 141,927,297   | January 1, 2010        | 2.08%                      |
| 111 | 10     | • Japan               | 127,430,000   | February 1, 2010       | 1.87%                      |
| 1   | - 11   |                       | 107,550,897   | July 1, 2009           | 1.50%                      |
| 11  | 12     | M Philippines         | 92,226,600    | Mid-2009               | 1.36%                      |
| 1P  | 13     | T Vietnam             | 85,789,573    | April 1, 2009          | 1.26%                      |
|     | 14     | - Germany             | 81,757,600    | January 1, 2010        | 1.2%                       |
|     | 15     | m Ethiopia            | 79,221,000    | July 2008              | 1.16%                      |





















































|    | Where do people go for? |         |                                                                        |  |  |  |
|----|-------------------------|---------|------------------------------------------------------------------------|--|--|--|
|    | • Questions:            |         |                                                                        |  |  |  |
|    | Question Type           | Percent | Example                                                                |  |  |  |
| U. | Recommendation          | 29%     | Building a new playlist - any ideas<br>for good running songs?         |  |  |  |
| 1  | Opinion                 | 22%     | I am wondering if I should buy the<br>Kitchen-Aid ice cream maker?     |  |  |  |
|    | F