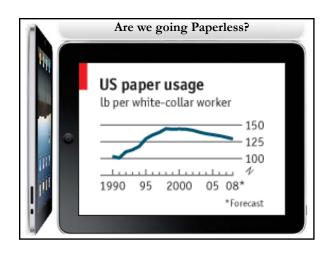

| η   | Rank E | Country / Territory 🖻 | Population 🖂  | Date Last<br>Updated 🖻 | S of World<br>Population 🖃 |
|-----|--------|-----------------------|---------------|------------------------|----------------------------|
|     | 1      | China <sup>91</sup>   | 1,336,300,000 | March 11, 2010         | 19.63%                     |
|     | 2      | India                 | 1,178,099,000 | March 11, 2010         | 17.31%                     |
|     | 3      | facebook              | 800,0000,000  | March 11, 2010         | 4.54%                      |
|     | 4      | Indenesia             | 231,369,500   | July 2009              | 3.4%                       |
|     | 5      | Brazil                | 192,596,000   | March