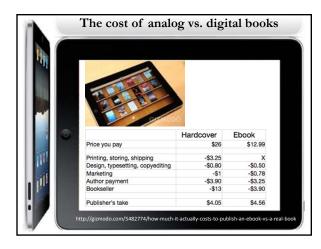

| η   | Rank E | Country / Territory 🖻 | Population 🖂  | Date Last<br>Updated 🖻 | S of World<br>Population 🖃 |
|-----|--------|-----------------------|---------------|------------------------|----------------------------|
|     | 1      | China <sup>91</sup>   | 1,336,300,000 | March 11, 2010         | 19.63%                     |
|     | 2      | India                 | 1,178,099,000 | March 11, 2010         | 17.31%                     |
|     | 3      | facebook              | 800,0000,000  | March 11, 2010         | 4.54%                      |
|     | 4      | Indenesia             | 231,369,500   | July 2009              | 3.4%                       |
|     | 5      | Brazil                | 192,596,000   | March 11, 2010         | 2.83%