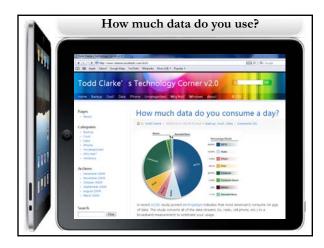

| η   | Rank E | Country / Territory 🖻 | Population 🖂  | Date Last<br>Updated 🖻 | S of World<br>Population 🖃 |
|-----|--------|-----------------------|---------------|------------------------|----------------------------|
|     | 1      | China <sup>91</sup>   | 1,336,300,000 | March 11, 2010         | 19.63%                     |
|     | 2      | India                 | 1,178,099,000 | March 11, 2010         | 17.31%                     |
|     | 3      | facebook              | 800,0000,000  | March 11, 2010         | 4.54%                      |