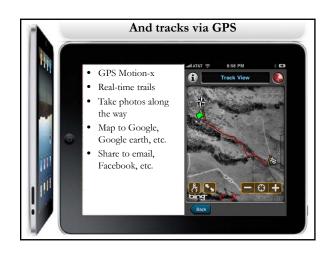

| η   | Rank E | Country / Territory 🖻 | Population 🖂  | Date Last<br>Updated 🖻 | S of World<br>Population 🖃 |
|-----|--------|-----------------------|---------------|------------------------|----------------------------|
|     | 1      | China <sup>91</sup>   | 1,336,300,000 | March 11, 2010         | 19.63%                     |
|     | 2      | India                 | 1,178,099,000 | March 11, 2010         | 17.31%                     |
|     | 3      | facebook              | 800,0000,000  | March 11, 2010         | 4.54%                      |
|     | 4      | Indenesia             | 231,369,500   | July 2009