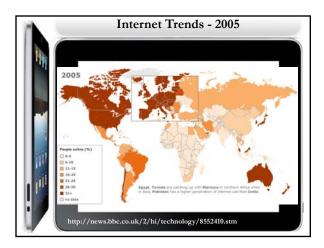

| η   | Rank E | Country / Territory 🖻 | Population 🖂  | Date Last<br>Updated 🖻 | S of World<br>Population 🖃 |
|-----|--------|-----------------------|---------------|------------------------|----------------------------|
|     | 1      | China <sup>91</sup>   | 1,336,300,000 | March 11, 2010         | 19.63%                     |
|     | 2      | India                 | 1,178,099,000 | March 11, 2010         | 17.31%                     |
|     | 3      | facebook              | 800,0000,000  | March 11, 2010         | 4.54%                      |
|     | 4      | In