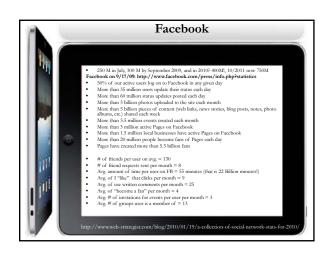

|
|     | 9      | 💼 Russia              | 141,927,297   | January 1, 2010        | 2.08%                      |
| 111 | 10     | • Japan               | 127,430,000   | February 1, 2010       | 1.87%                      |
| 1   | - 11   |                       | 107,550,897   | July 1, 2009           | 1.50%                      |
| 11  | 12     | M Philippines         | 92,226,600    | Mid-2009               | 1.36%                      |
| 1P  | 13     | T Vietnam             | 85,789,573    | April 1, 2009          | 1.26%                      |
|     | 14     | - Germany             | 81,757,600    | January 1, 2010        | 1.2%                       |
|     | 15     | m Ethiopia            | 79,221,000    | July 2008              | 1.16%                      |





















































|    | Where do people go for? |         |                                                                        |  |  |  |
|----|-------------------------|---------|------------------------------------------------------------------------|--|--|--|
|    | • Questions:            |         |                                                                        |  |  |  |
|    | Question Type           | Percent | Example                                                                |  |  |  |
| U. | Recommendation          | 29%     | Building a new playlist - any ideas<br>for good running songs?         |  |  |  |
| 1  | Opinion                 | 22%     | I am wondering if I should buy the<br>Kitchen-Aid ice cream maker?     |  |  |  |
|    |