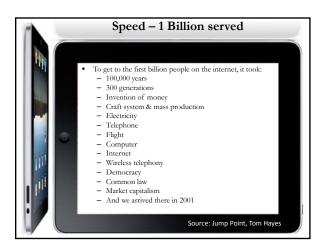

| η   | Rank E | Country / Territory 🖻 | Population 🖂  | Date Last<br>Updated 🖻 | S of World<br>Population 🖃 |
|-----|--------|-----------------------|---------------|------------------------|----------------------------|
|     | 1      | China <sup>91</sup>   | 1,336,300,000 | March 11, 2010         | 19.63%                     |
|     | 2      | India                 | 1,178,099,000 | March 11, 2010         | 17.31%                     |
|     | 3      | facebook              | 800,0000,000  | March 11, 2010         | 4.54%                      |
|     | 4      | Indenesia