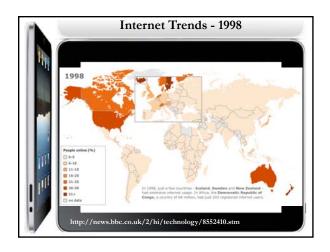

| η   | Rank E | Country / Territory 🖻 | Population 🖂  | Date Last<br>Updated 🖻 | S of World<br>Population 🖃 |
|-----|--------|-----------------------|---------------|------------------------|----------------------------|
|     | 1      | China <sup>91</sup>   | 1,336,300,000 | March 11, 2010         | 19.63%                     |
|     | 2      | India                 | 1,178,099,000 | March 11, 2010         | 17.31%                     |
|     | 3      | facebook              | 800,0000,000  | March 11, 2010         | 4.54%                      |
|