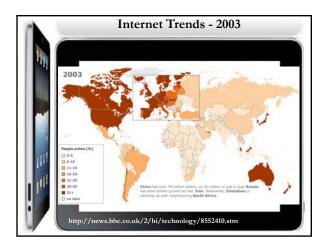

| η   | Rank E | Country / Territory 🖻 | Population 🖂  | Date Last<br>Updated 🖻 | S of World<br>Population 🖃 |
|-----|--------|-----------------------|---------------|------------------------|----------------------------|
|     | 1      | China <sup>91</sup>   | 1,336,300,000 | March 11, 2010         | 19.63%                     |
|     | 2      | India                 | 1,178,099,000 | March 11, 2010         | 17.31%                     |
|     | 3      | facebook              | 800,0000,000  | March 11, 2010         | 4.54%                      |
|     | 4