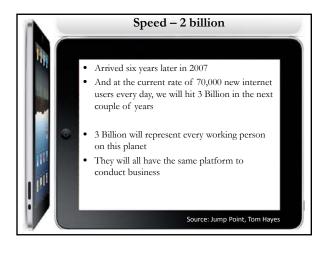

| η   | Rank E | Country / Territory 🖻 | Population 🖂  | Date Last<br>Updated 🖻 | S of World<br>Population 🖃 |
|-----|--------|-----------------------|---------------|------------------------|----------------------------|
|     | 1      | China <sup>91</sup>   | 1,336,300,000 | March 11, 2010         | 19.63%                     |
|     | 2      | India                 | 1,178,099,000 | March 11, 2010         | 17.31%                     |
|     | 3      | facebook              | 800,0000,000  | March 11, 2010         | 4.54%                      |
|     | 4      | Indenesia