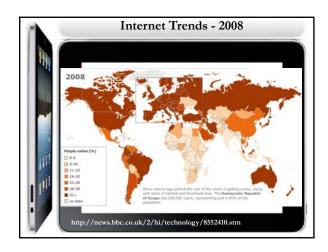

| η   | Rank E | Country / Territory 🖻 | Population 🖂  | Date Last<br>Updated 🖻 | S of World<br>Population 🖃 |
|-----|--------|-----------------------|---------------|------------------------|----------------------------|
|     | 1      | China <sup>91</sup>   | 1,336,300,000 | March 11, 2010         | 19.63%                     |
|     | 2      | India                 | 1,178,099,000 | March 11, 2010         | 17.31%                     |
|     | 3      | facebook              | 800,0000,000  | March 11, 2010         | 4.54%                      |
|     | 4      | Indenesi