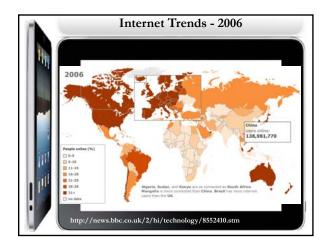

| η   | Rank E | Country / Territory 🖻 | Population 🖂  | Date Last<br>Updated 🖻 | S of World<br>Population 🖃 |
|-----|--------|-----------------------|---------------|------------------------|----------------------------|
|     | 1      | China <sup>91</sup>   | 1,336,300,000 | March 11, 2010         | 19.63%                     |
|     | 2      | India                 | 1,178,099,000 | March 11, 2010         | 17.31%                     |
|     | 3      | facebook              | 800,0000,000  | March 11, 2010         | 4.54%                      |
|     | 4      | Inde