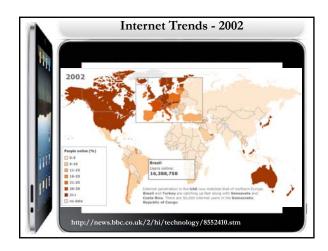

| η   | Rank E | Country / Territory 🖻 | Population 🖂  | Date Last<br>Updated 🖻 | S of World<br>Population 🖃 |
|-----|--------|-----------------------|---------------|------------------------|----------------------------|
|     | 1      | China <sup>91</sup>   | 1,336,300,000 | March 11, 2010         | 19.63%                     |
|     | 2      | India                 | 1,178,099,000 | March 11, 2010         | 17.31%                     |
|     | 3      | facebook              | 800,0000,000  | March 11, 2010         | 4.54%                      |
|     | 4