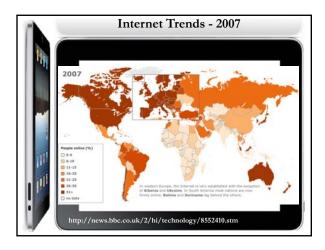

| η   | Rank E | Country / Territory 🖻 | Population 🖂  | Date Last<br>Updated 🖻 | S of World<br>Population 🖃 |
|-----|--------|-----------------------|---------------|------------------------|----------------------------|
|     | 1      | China <sup>91</sup>   | 1,336,300,000 | March 11, 2010         | 19.63%                     |
|     | 2      | India                 | 1,178,099,000 | March 11, 2010         | 17.31%                     |
|     | 3      | facebook              | 800,0000,000  | March 11, 2010         | 4.54%                      |
|     | 4      | Indene