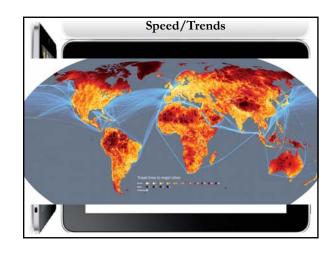

| η   | Rank E | Country / Territory 🖻 | Population 🖂  | Date Last<br>Updated 🖻 | S of World<br>Population 🖃 |
|-----|--------|-----------------------|---------------|------------------------|----------------------------|
|     | 1      | China <sup>91</sup>   | 1,336,300,000 | March 11, 2010         | 19.63%                     |
|     | 2      | India                 | 1,178,099,000 | March 11, 2010         | 17.31%                     |
|     | 3      | facebook              | 800,0000,000  | March 11, 2010         | 4.54%                      |
|