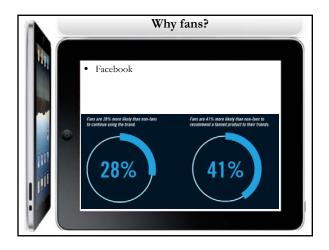

|
|     | 9      | 💼 Russia              | 141,927,297   | January 1, 2010        | 2.08%                      |
| 111 | 10     | • Japan               | 127,430,000   | February 1, 2010       | 1.87%                      |
| 1   | - 11   |                       | 107,550,897   | July 1, 2009           | 1.50%                      |
| 11  | 12     | M Philippines         | 92,226,600    | Mid-2009               | 1.36%                      |
| 1P  | 13     | T Vietnam             | 85,789,573    | April 1, 2009          | 1.26%                      |
|     | 14     | - Germany             | 81,757,600    | January 1, 2010        | 1.2%                       |
|     | 15     | m Ethiopia            | 79,221,000    | July 2008              | 1.16%                      |





















































|    | Where do people go for? |         |                                                                        |  |  |  |
|----|-------------------------|---------|------------------------------------------------------------------------|--|--|--|
|    | • Questions:            |         |                                                                        |  |  |  |
|    | Question Type           | Percent | Example                                                                |  |  |  |
| U. | Recommendation          | 29%     | Building a new playlist - any ideas<br>for good running songs?         |  |  |  |
| 1  | Opinion                 | 22%     | I am wondering if I should buy the<br>Kitchen-Aid ice cream maker?     |  |  |  |
|    | Factual k