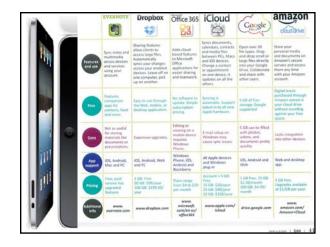

| η   | Rank E | Country / Territory 🖻 | Population 🖂  | Date Last<br>Updated 🖻 | S of World<br>Population 🖃 |
|-----|--------|-----------------------|---------------|------------------------|----------------------------|
|     | 1      | China <sup>91</sup>   | 1,336,300,000 | March 11, 2010         | 19.63%                     |
|     | 2      | India                 | 1,178,099,000 | March 11, 2010         | 17.31%                     |
|     | 3      | facebook              | 800,0000,000  | March 11, 2010         | 4.54%                      |
|     | 4      | Indenesia             | 231,369,500   | July 2009              | 3.4%                       |
|     | 5      | Brazil                | 192,596,000   | March 11, 2010         | 2.83%