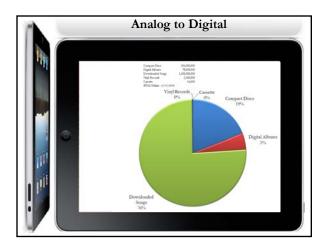

| η   | Rank E | Country / Territory 🖻 | Population 🖂  | Date Last<br>Updated 🖻 | S of World<br>Population 🖃 |
|-----|--------|-----------------------|---------------|------------------------|----------------------------|
|     | 1      | China <sup>91</sup>   | 1,336,300,000 | March 11, 2010         | 19.63%                     |
|     | 2      | India                 | 1,178,099,000 | March 11, 2010         | 17.31%                     |
|     | 3      | facebook              | 800,0000,000  | March 11, 2010         | 4.54%                      |
|     | 4      | Indenesia             | 231,369,500   | July 2009              | 3.4%                       |
|     | 5      | Brazil                | 192,596,000   | March 11, 2010         | 2.83%