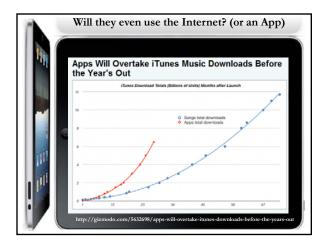

| η   | Rank E | Country / Territory 🖻 | Population 🖂  | Date Last<br>Updated 🖻 | S of World<br>Population 🖃 |
|-----|--------|-----------------------|---------------|------------------------|----------------------------|
|     | 1      | China <sup>91</sup>   | 1,336,300,000 | March 11, 2010         | 19.63%                     |
|     | 2      | India                 | 1,178,099,000 | March 11, 2010         | 17.31%                     |
|     | 3      | facebook              | 800,0000,000  | March 11, 2010         | 4.54%                      |
|     | 4      | Indenesia             | 23