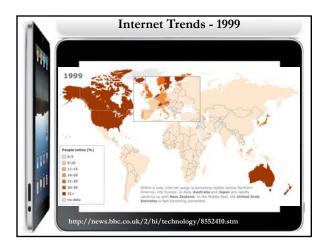

| η   | Rank E | Country / Territory 🖻 | Population 🖂  | Date Last<br>Updated 🖻 | S of World<br>Population 🖃 |
|-----|--------|-----------------------|---------------|------------------------|----------------------------|
|     | 1      | China <sup>91</sup>   | 1,336,300,000 | March 11, 2010         | 19.63%                     |
|     | 2      | India                 | 1,178,099,000 | March 11, 2010         | 17.31%                     |
|     | 3      | facebook              | 800,0000,000  | March 11, 2010         | 4.54%                      |
|     |