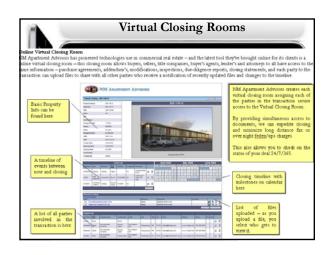

| η   | Rank E | Country / Territory 🖻 | Population 🖂  | Date Last<br>Updated 🖻 | S of World<br>Population 🖃 |
|-----|--------|-----------------------|---------------|------------------------|----------------------------|
|     | 1      | China <sup>91</sup>   | 1,336,300,000 | March 11, 2010         | 19.63%                     |
|     | 2      | India                 | 1,178,099,000 | March 11, 2010         | 17.31%                     |
|     | 3      | facebook              | 800,0000,000  | March 11, 2010         | 4.54%                      |
|     | 4      | Indenesia             | 231,369,500   | July 2009              | 3.4%                       |
|     | 5      | Brazil                | 192,596,000   | March 11, 2010         | 2.83%