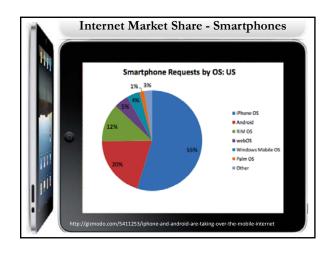

| η   | Rank E | Country / Territory 🖻 | Population 🖂  | Date Last<br>Updated 🖻 | S of World<br>Population 🖃 |
|-----|--------|-----------------------|---------------|------------------------|----------------------------|
|     | 1      | China <sup>91</sup>   | 1,336,300,000 | March 11, 2010         | 19.63%                     |
|     | 2      | India                 | 1,178,099,000 | March 11, 2010         | 17.31%                     |
|     | 3      | facebook              | 800,0000,000  | March 11, 2010         | 4.54%                      |
|     | 4      | Indenesia             | 231,369,