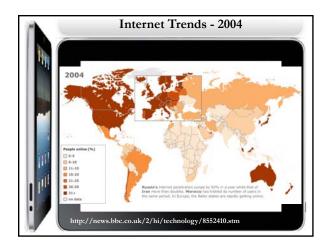

| η   | Rank E | Country / Territory 🖻 | Population 🖂  | Date Last<br>Updated 🖻 | S of World<br>Population 🖃 |
|-----|--------|-----------------------|---------------|------------------------|----------------------------|
|     | 1      | China <sup>91</sup>   | 1,336,300,000 | March 11, 2010         | 19.63%                     |
|     | 2      | India                 | 1,178,099,000 | March 11, 2010         | 17.31%                     |
|     | 3      | facebook              | 800,0000,000  | March 11, 2010         | 4.54%                      |
|     | 4      |