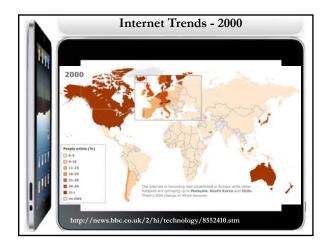

| η   | Rank E | Country / Territory 🖻 | Population 🖂  | Date Last<br>Updated 🖻 | S of World<br>Population 🖃 |
|-----|--------|-----------------------|---------------|------------------------|----------------------------|
|     | 1      | China <sup>91</sup>   | 1,336,300,000 | March 11, 2010         | 19.63%                     |
|     | 2      | India                 | 1,178,099,000 | March 11, 2010         | 17.31%                     |
|     | 3      | facebook              | 800,0000,000  | March 11, 2010         | 4.54%                      |
|     | 4