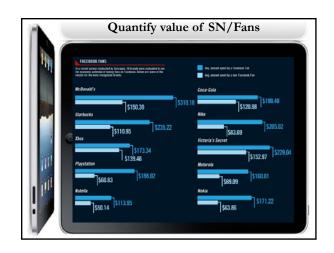

|
|     | 9      | 💼 Russia              | 141,927,297   | January 1, 2010        | 2.08%                      |
| 111 | 10     | • Japan               | 127,430,000   | February 1, 2010       | 1.87%                      |
| 1   | - 11   |                       | 107,550,897   | July 1, 2009           | 1.50%                      |
| 11  | 12     | M Philippines         | 92,226,600    | Mid-2009               | 1.36%                      |
| 1P  | 13     | T Vietnam             | 85,789,573    | April 1, 2009          | 1.26%                      |
|     | 14     | - Germany             | 81,757,600    | January 1, 2010        | 1.2%                       |
|     | 15     | m Ethiopia            | 79,221,000    | July 2008              | 1.16%                      |





















































|    | Where do people go for? |         |                                                                        |  |  |  |
|----|-------------------------|---------|------------------------------------------------------------------------|--|--|--|
|    | • Questions:            |         |                                                                        |  |  |  |
|    | Question Type           | Percent | Example                                                                |  |  |  |
| U. | Recommendation          | 29%     | Building a new playlist - any ideas<br>for good running songs?         |  |  |  |
| 1  | Opinion                 | 22%     | I am wondering if I should buy the<br>Kitchen-Aid ice cream maker?     |  |  |  |
|    | Fac